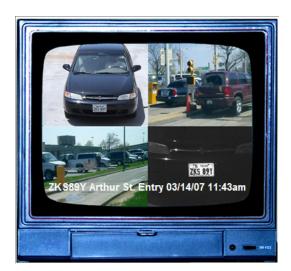

Typical search result display showing license plate image and information overlay

DVR integration with InSignia® provides the security advantage of knowing when a particular vehicle enters your facility.