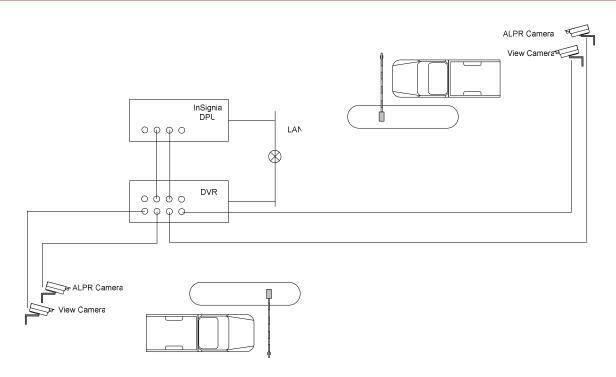

Already proven itself an essential part of any security system, the DVR now offers true automatic vehicle identification and recall.

A typical deployment integrating an InSignia ALPR system with a DVR - In this example there are two vehicle gates (existing CCTV cameras can be used to provide overview images). A record of every license plate is stored on the DVR and security personnel can quickly and accurately review facility wide video image data by inputting a license plate number.